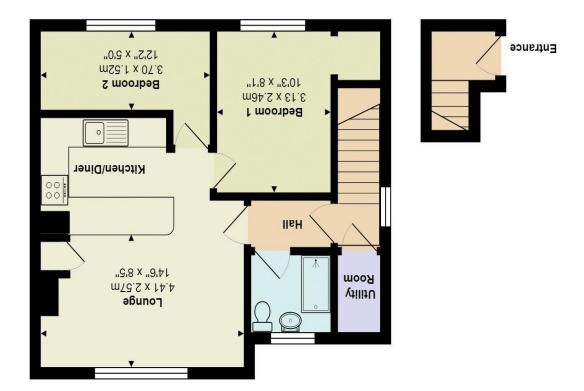

Hall

Kitchen/Lounge/Diner 14' 6'' x 8' 5'' (4.42m x 2.56m)

**Utility Room** 

WC

Bedroom One 10' 3'' x 8' 1'' (3.12m x 2.46m)

Bedroom Two 12' 2'' x 5' 0'' (3.71m x 1.52m)

Suosinod

Christchurch 12 Castle Street, Christchurch BH23 1DT 01202 484748