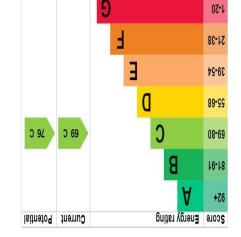

## 23a Sandy Plot Burton, BH23 7NH

Offers In Excess Off £180,000

DENISONS are pleased to offer this TWO BEDROOM first floor flat which has been RE-FURBISHED TO A VERY HIGH STANDARD by the current vendor, the accommodation comprises of a spacious open plan kitchen/living room, two bedrooms one being a good double, separate wc and a spacious modern shower room. The property also benefits from having a separate utility room, a PRIVATE REAR GARDEN and outside storage. Viewing is recommended to fully appreciate the standard of accommodation on offer. NO PETS ALLOWED